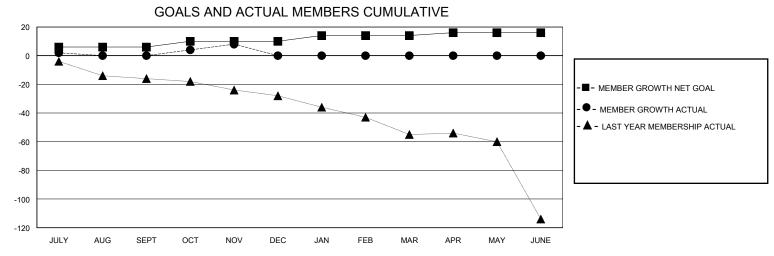

## District 26 M4

GMT: LOCATION MISSOURI GMT CA

| •             |               |             |               |                       |                        |                         | • • • • • • • • • • • • • • • • • • • •            |
|---------------|---------------|-------------|---------------|-----------------------|------------------------|-------------------------|----------------------------------------------------|
|               | Club          | s           |               | Members               |                        |                         |                                                    |
|               | RESULTS FOR   | R 2024-2025 |               | RESULTS FOR 2024-2025 |                        |                         |                                                    |
| QUARTER       | NEW CLUB GOAL | NEW CLUBS   | DROPPED CLUBS | QUARTER MEME          | BER GROWTH NET<br>GOAL | MEMBER GROWTH<br>ACTUAL | DROPPED<br>MEMBERS ACTUAL<br>(including transfers) |
| JULY/AUG/SEPT | 0             | 0           | 1             | JULY/AUG/SEPT         | 6                      | 20                      | 18                                                 |
| OCT/NOV/DEC   | 1             | 0           | 0             | OCT/NOV/DEC           | 4                      | 22                      | 14                                                 |
| JAN/FEB/MAR   | 0             | 0           | 0             | JAN/FEB/MAR           | 4                      | 0                       | 0                                                  |
| APR/MAY/JUNE  | 0             | 0           | 0             | APR/MAY/JUNE          | 2                      | 0                       | 0                                                  |