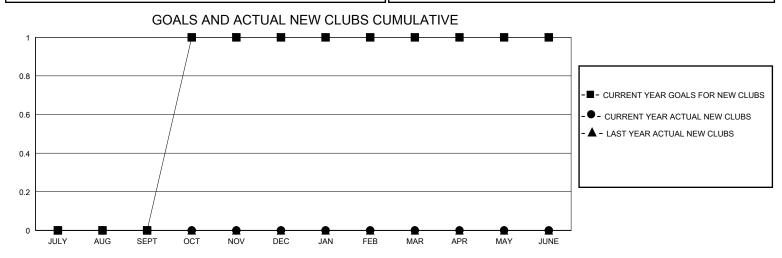

## District 26 M4

GMT: LOCATION MISSOURI GMT CA

| •             |               |             |               |                       |                        |                         | • • • • • • • • • • • • • • • • • • • •            |
|---------------|---------------|-------------|---------------|-----------------------|------------------------|-------------------------|----------------------------------------------------|
|               | Club          | s           |               | Members               |                        |                         |                                                    |
|               | RESULTS FOR   | R 2024-2025 |               | RESULTS FOR 2024-2025 |                        |                         |                                                    |
| QUARTER       | NEW CLUB GOAL | NEW CLUBS   | DROPPED CLUBS | QUARTER MEME          | BER GROWTH NET<br>GOAL | MEMBER GROWTH<br>ACTUAL | DROPPED<br>MEMBERS ACTUAL<br>(including transfers) |
| JULY/AUG/SEPT | 0             | 0           | 1             | JULY/AUG/SEPT         | 6                      | 20                      | 18                                                 |
| OCT/NOV/DEC   | 1             | 0           | 0             | OCT/NOV/DEC           | 4                      | 22                      | 14                                                 |
| JAN/FEB/MAR   | 0             | 0           | 0             | JAN/FEB/MAR           | 4                      | 0                       | 0                                                  |
| APR/MAY/JUNE  | 0             | 0           | 0             | APR/MAY/JUNE          | 2                      | 0                       | 0                                                  |